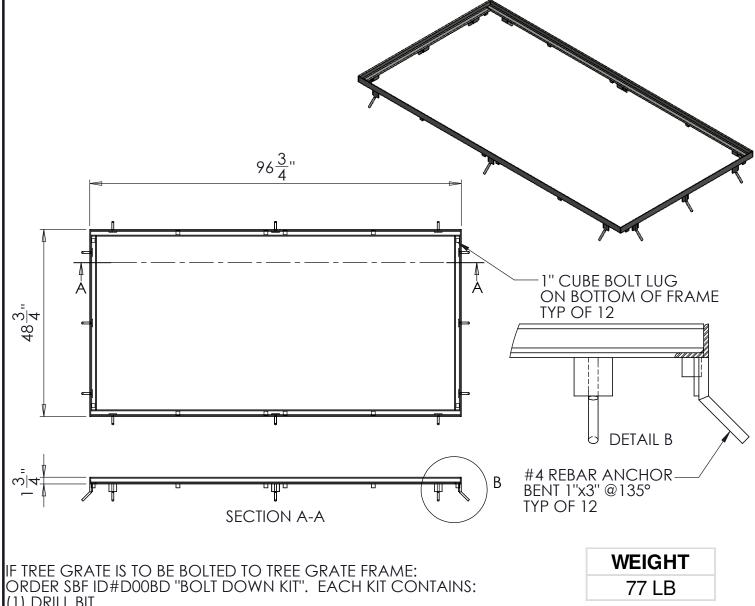

## DTF4896-1.5CIP

48"x96" TREE GRATE FRAME STYLE "CIP" FOR NEW SLAB AND PAVERS

(1) DRILL BIT

1) TORX DRIVER BIT

(8) 1/4"-20x2" SELF-TAPPING FLAT HEAD SCREWS

INSTALLATION SEQUENCE (BY OTHERS):

1) ENSURE FRAME IS STRAIGHT AND SQUARE

POUR CONCRETE AROUND FRAME AND ALLOW TO CURE

PLACE TREE GRATE INSIDE FRAME. HOLES WILL BE PRE-DRILLED IN TREE GRATE FOR SCREWS.

4) DRILL EACH BOLT LUG IN FRAME THROUGH THE GRATE HOLES AND DRIVE SCREWS INTO HOLES.